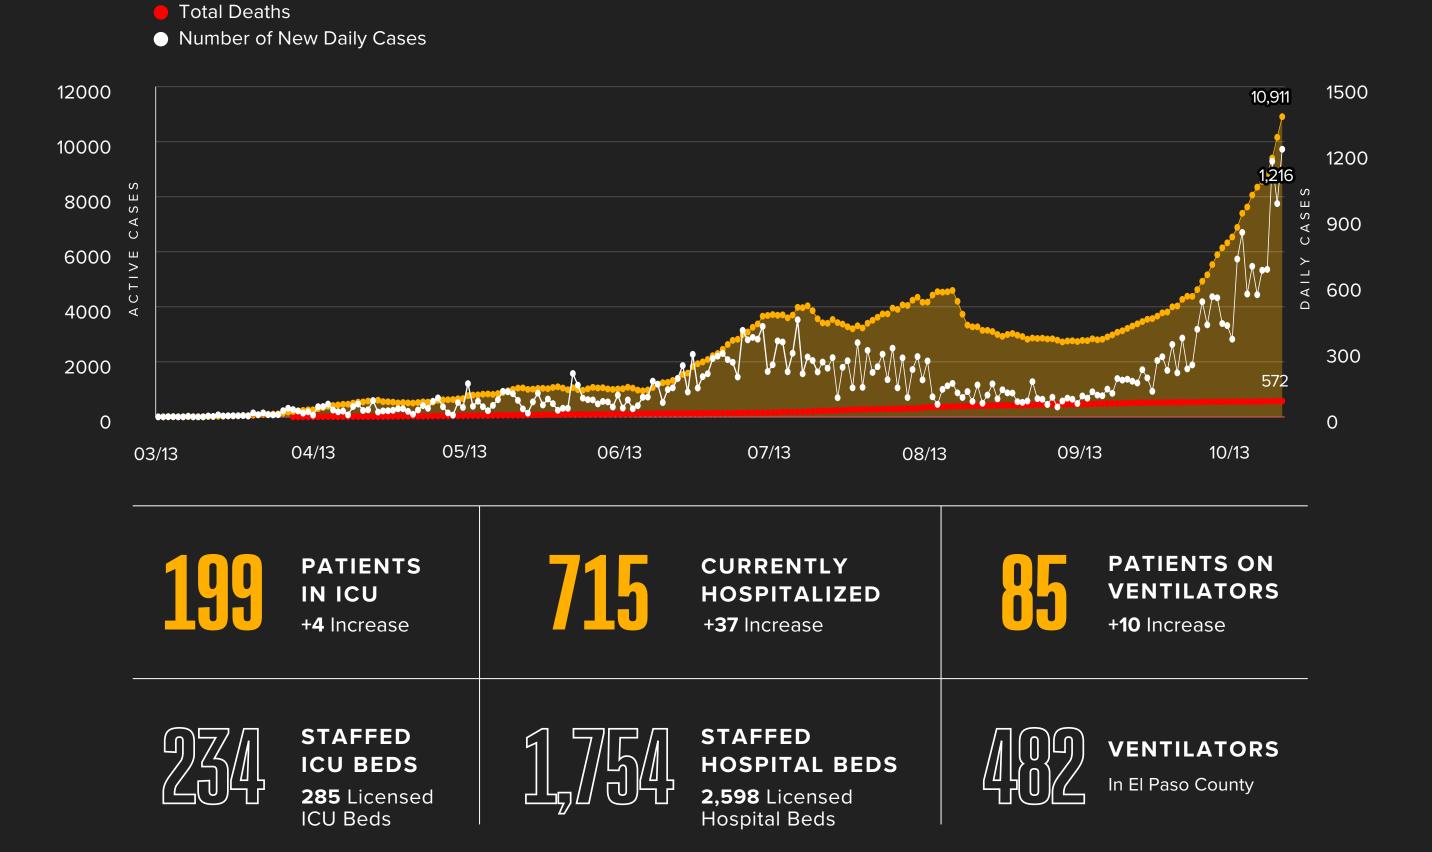

## COVID-19 REPUBLISHED AS OF OCTOBER 24, 2020

30,54 POSITIVE Cumulative Cases DEATHS

Confirmed deaths
due to COVID-19

NEWLY REPORTED DEATHS

DEATHS
UNDER
INVESTIGATION

14.00%

ROLLING 7-DAY
AVERAGE POSITIVITY
RATE

Number of Active Cases

For more information and other data visit **EPStrong.org**