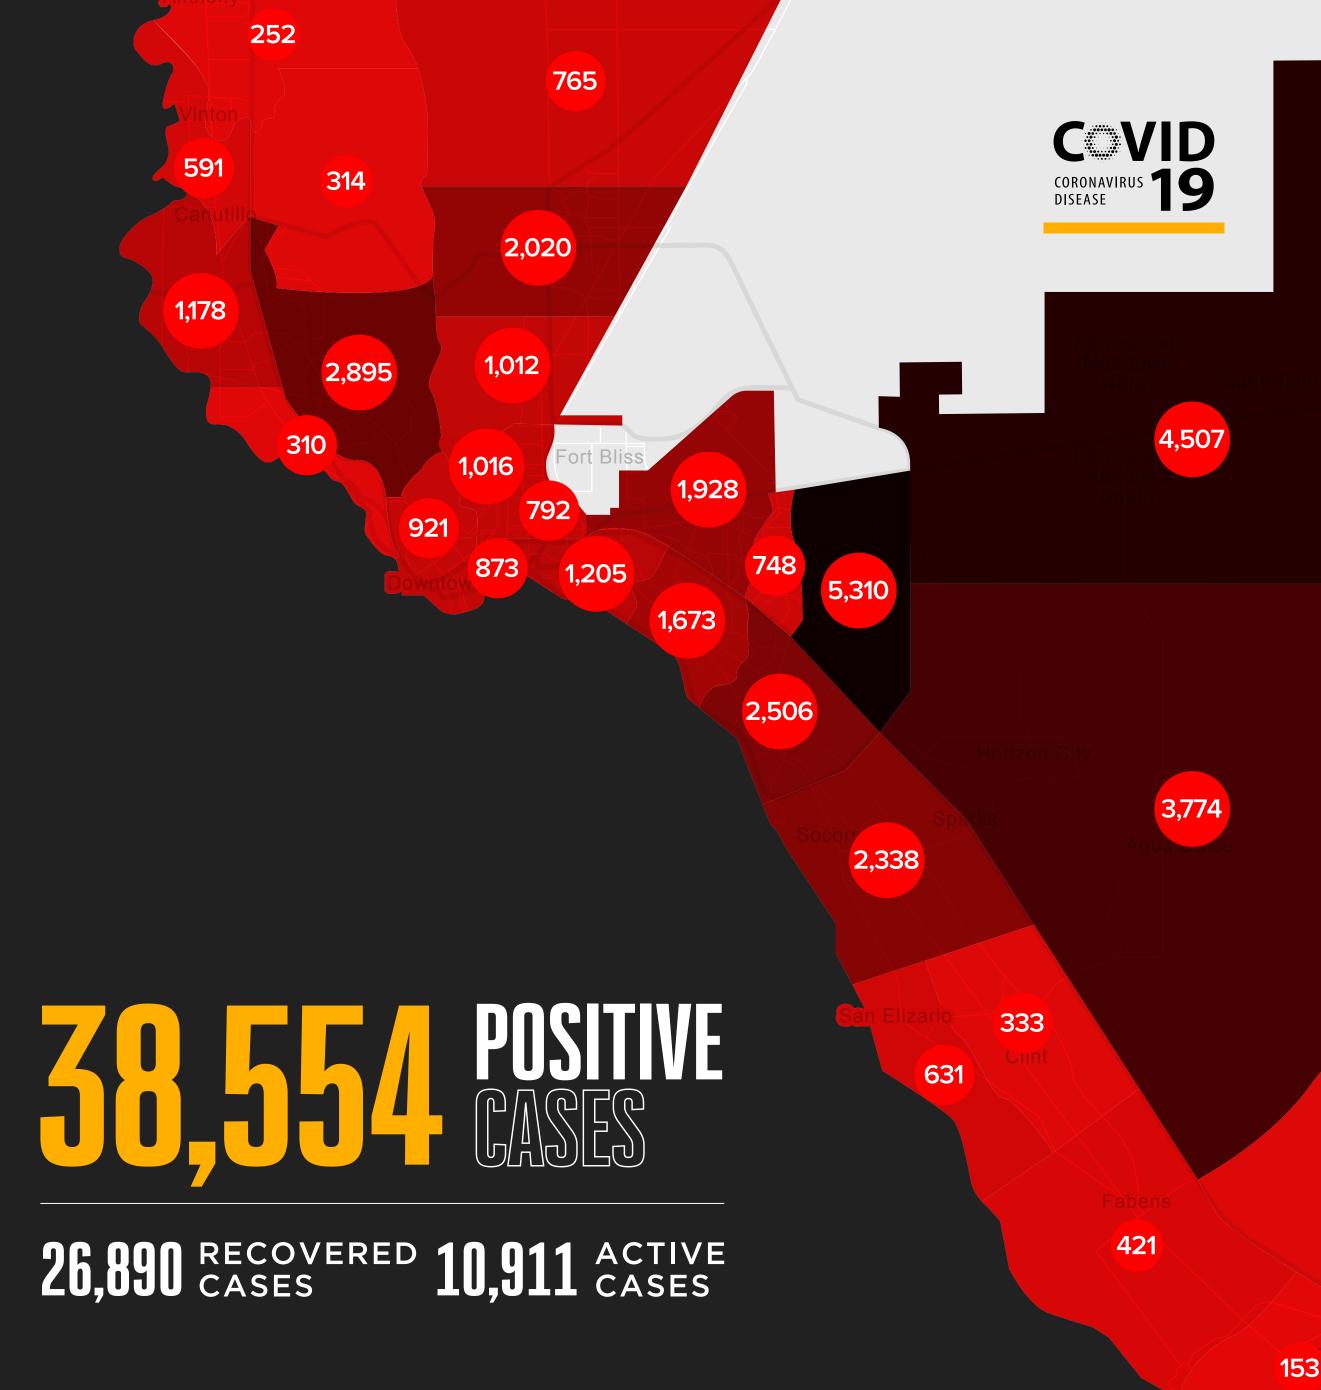

## COVID-19 REPUBLISHED AS OF OCTOBER 24, 2020

30,54 POSITIVE Cumulative Cases DEATHS

Confirmed deaths
due to COVID-19

NEWLY REPORTED DEATHS

DEATHS
UNDER
INVESTIGATION

14.00%

ROLLING 7-DAY
AVERAGE POSITIVITY
RATE

Number of Active Cases

For more information and other data visit **EPStrong.org**