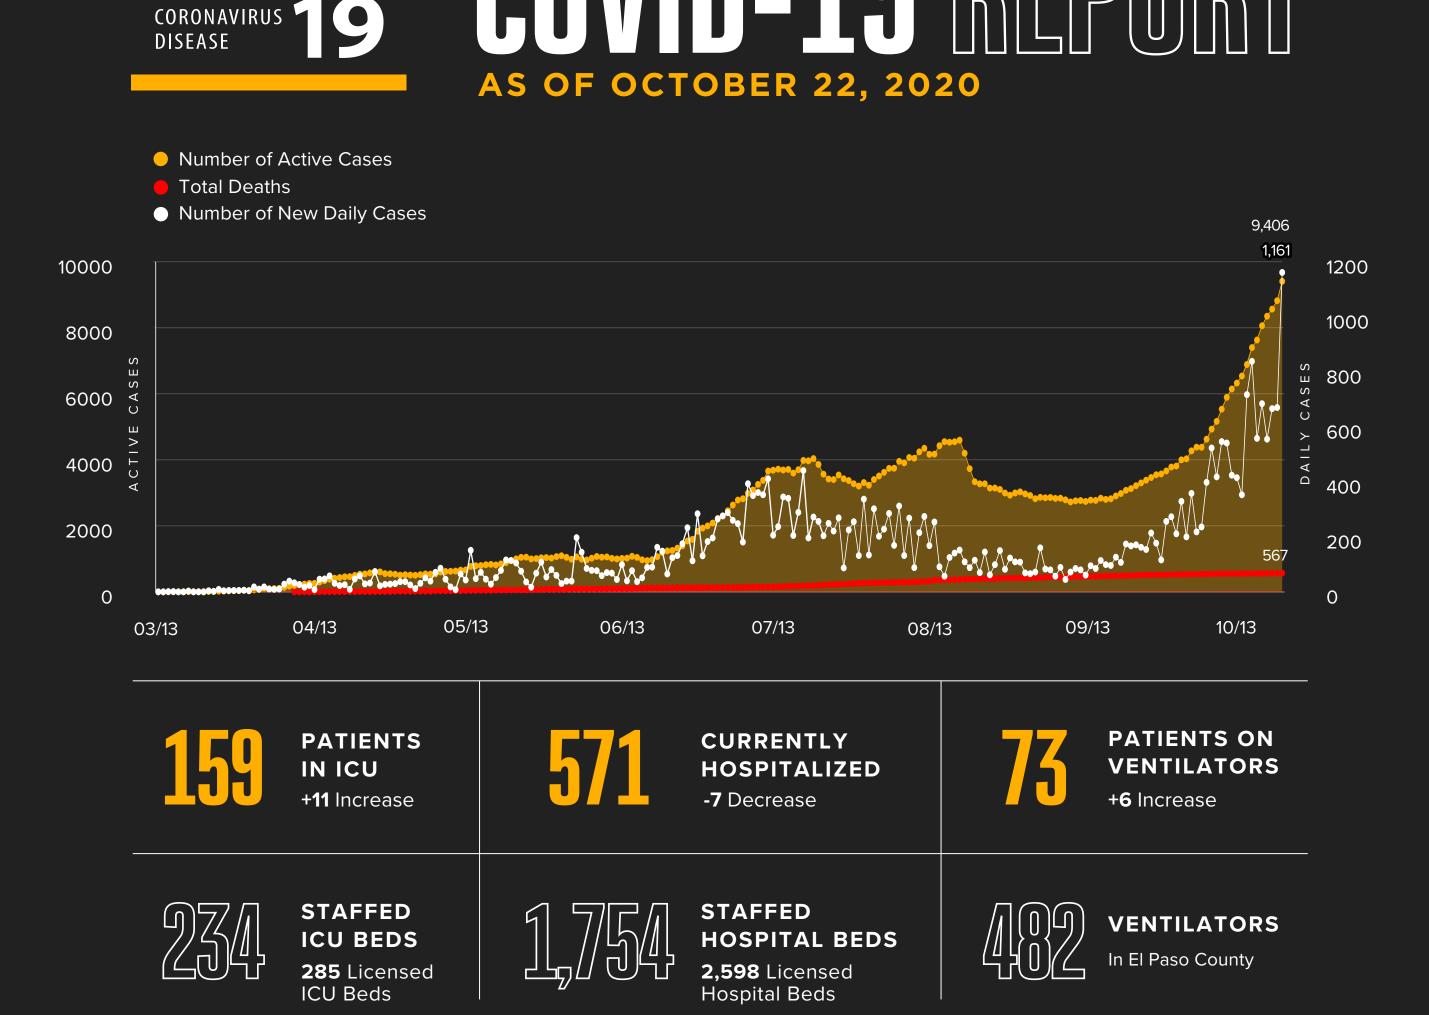

## COVID-19 REPURT

**AS OF OCTOBER 22, 2020** 

| AGE          | CASES      | RECOVERED | DEATHS                      |  |
|--------------|------------|-----------|-----------------------------|--|
| 12 & Under   | 2,304      | 1,586     |                             |  |
| Teens        | 2,796      | 2,006     | 1                           |  |
| <b>20</b> 's | 8,120      | 5,996     | 3                           |  |
| 30's         | 6,435      | 4,880     | 6                           |  |
| 40's         | 5,550      | 4,095     | 28                          |  |
| <b>50</b> 's | 4,832      | 3,490     | 59                          |  |
| 60's         | 3,073      | 2,105     | 99                          |  |
| 70's         | 1,591      | 968       | 144                         |  |
| 80's         | 940        | 535       | 139                         |  |
| 90's         | 370        | 205       | 87                          |  |
| 100's        | 14         | 9         | 1                           |  |
| CASES        | 17,389 MAL | LE 18,    | 636 FEMALE Cumulative Cases |  |
| RECOVERED    | 12,285 MAL | .E 13,    | 13,590 FEMALE               |  |
| DEATHS       | 350 MAL    | .E 2      | 17 FEMALE                   |  |