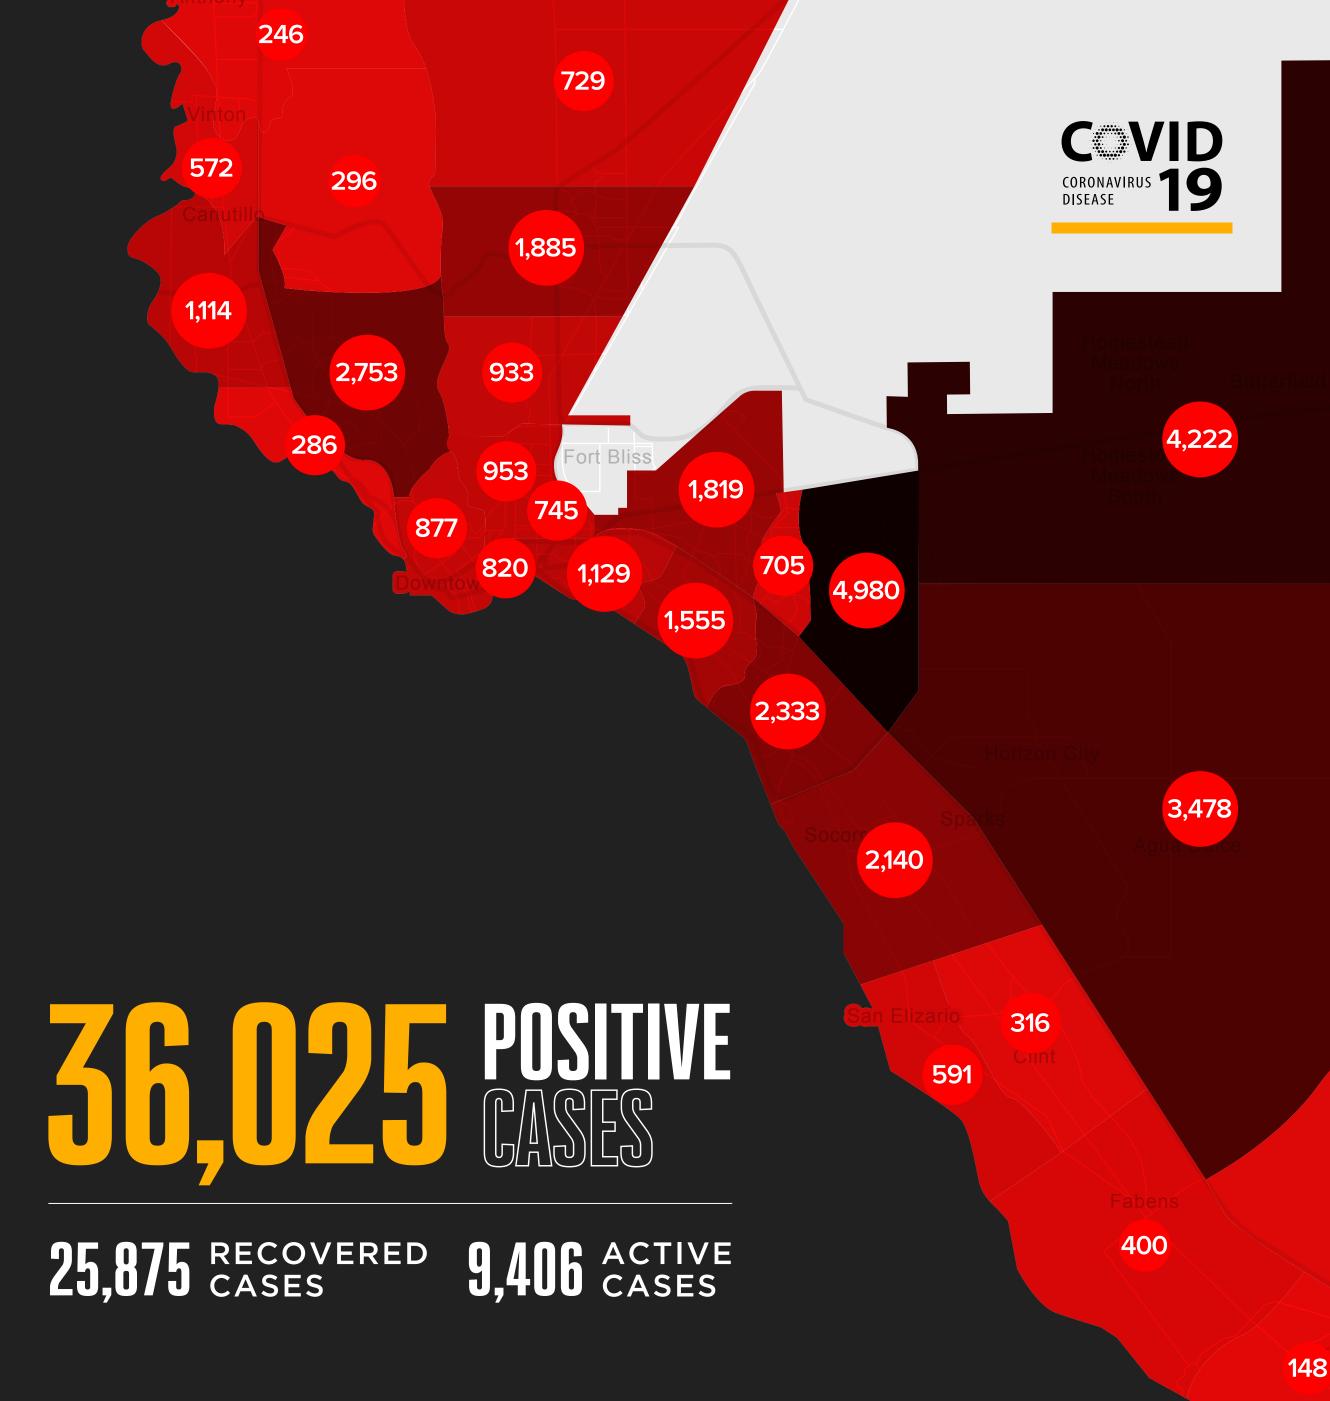

## COVID-19 REPUBLISHED AS OF OCTOBER 22, 2020

76025
POSITIVE
Cumulative Cases

14.06%

ROLLING 7-DAY
AVERAGE POSITIVITY
RATE

CUMULATIVE POSITIVITY RATE

20%

PERCENT OF ASYMPTOMATIC

Percentage of cumulative positive cases without symptoms