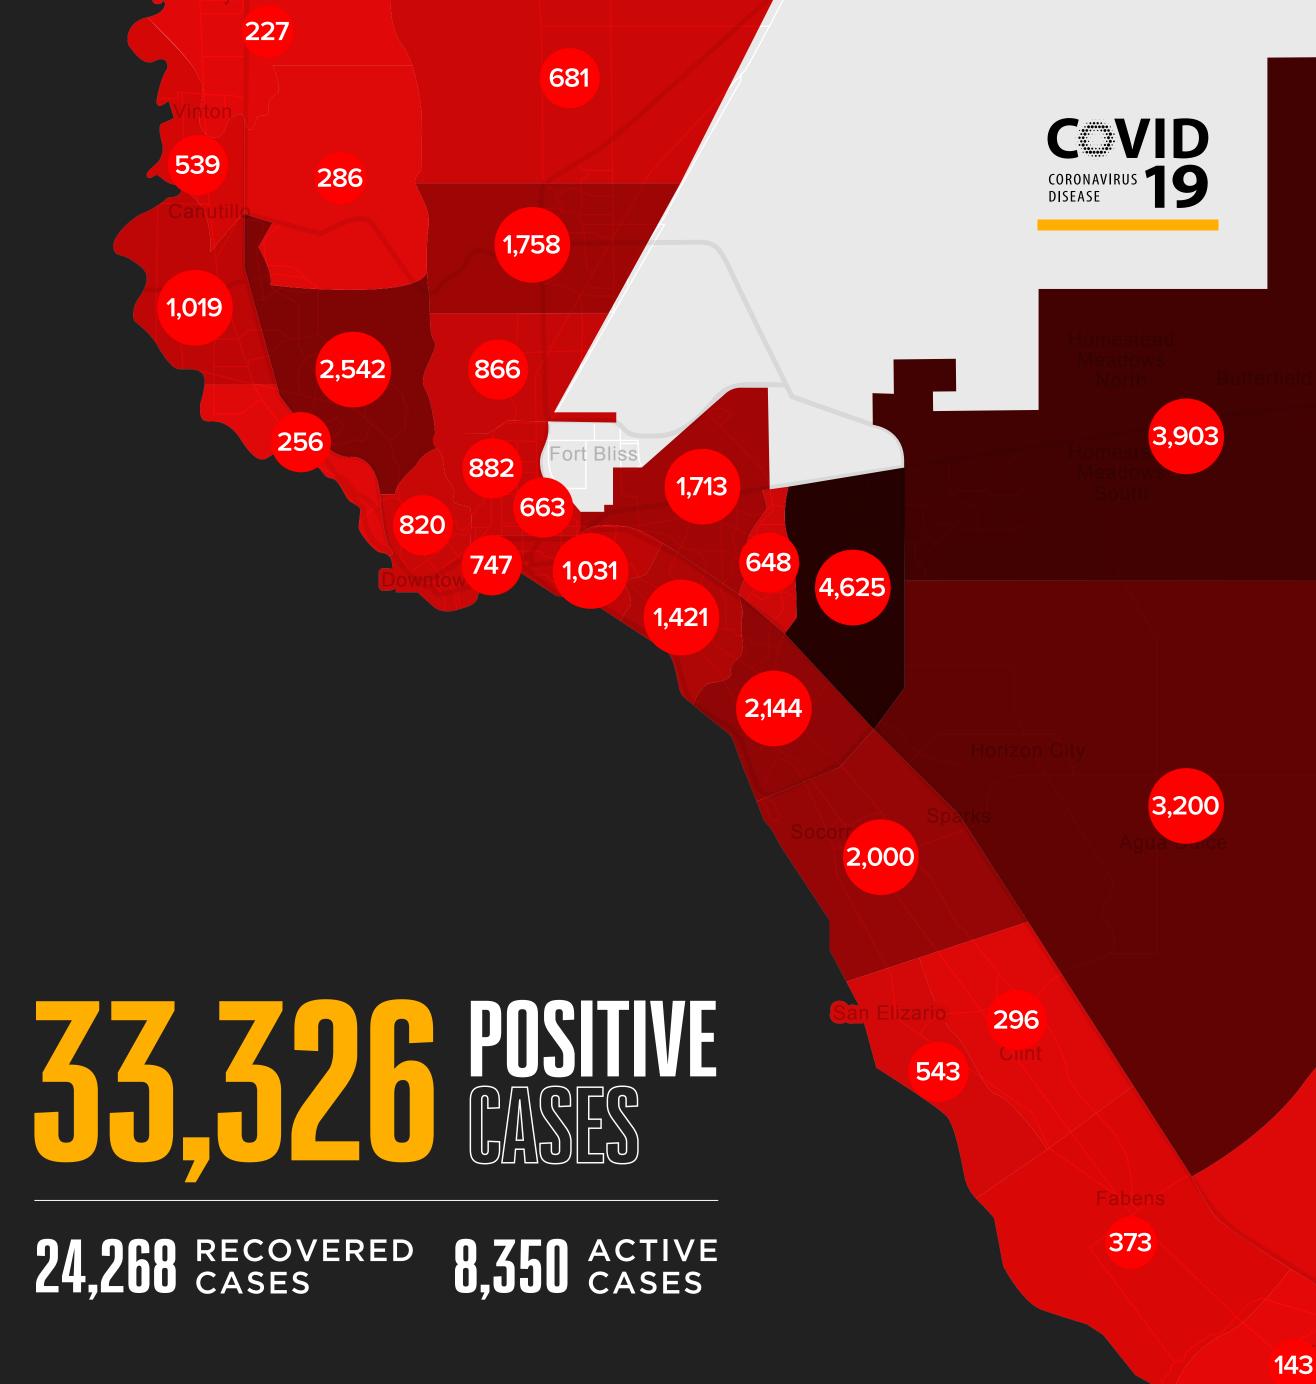

## COVID-19 DEPUNT AS OF OCTOBER 19, 2020

77726
POSITIVE
Cumulative Cases

DEATHS

Confirmed deaths

due to COVID-19

NEWLY REPORTED DEATHS

DEATHS
UNDER
INVESTIGATION

1231%
ROLLING 7-DAY
AVERAGE POSITIVITY

**RATE** 

CUMULATIVE POSITIVITY RATE

21%

PERCENT OF ASYMPTOMATIC

Percentage of cumulative positive cases without symptoms

UNDER MONITORING

People who came in contact with a positive

For more information and other data visit EPStrong.org