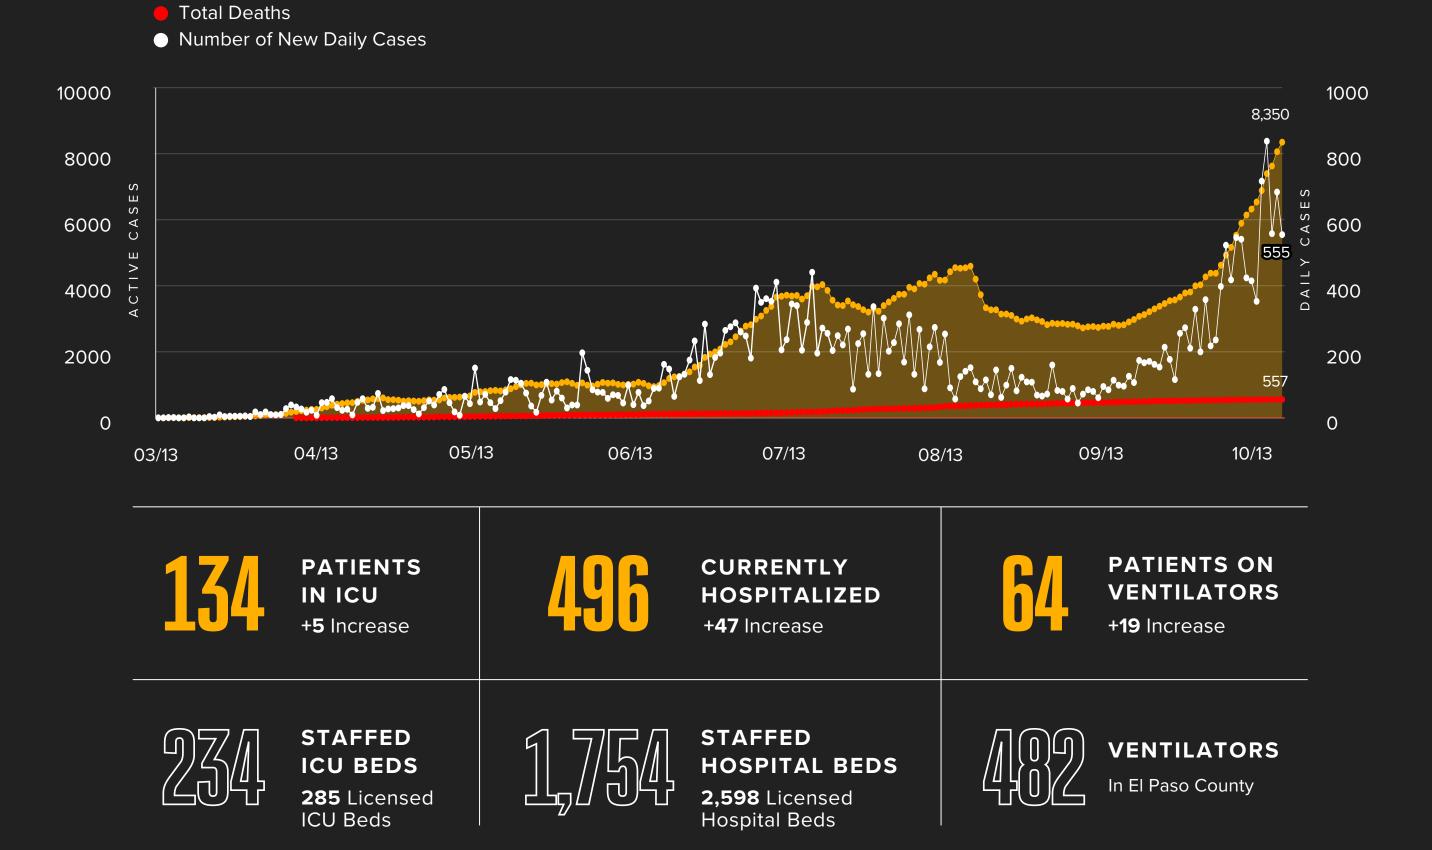

## COVID CORONAVIRUS 19 COVID - 19 COVID - 19 COVID - 19 COVID - 19, 2020

Number of Active Cases

For more information and other data visit **EPStrong.org**