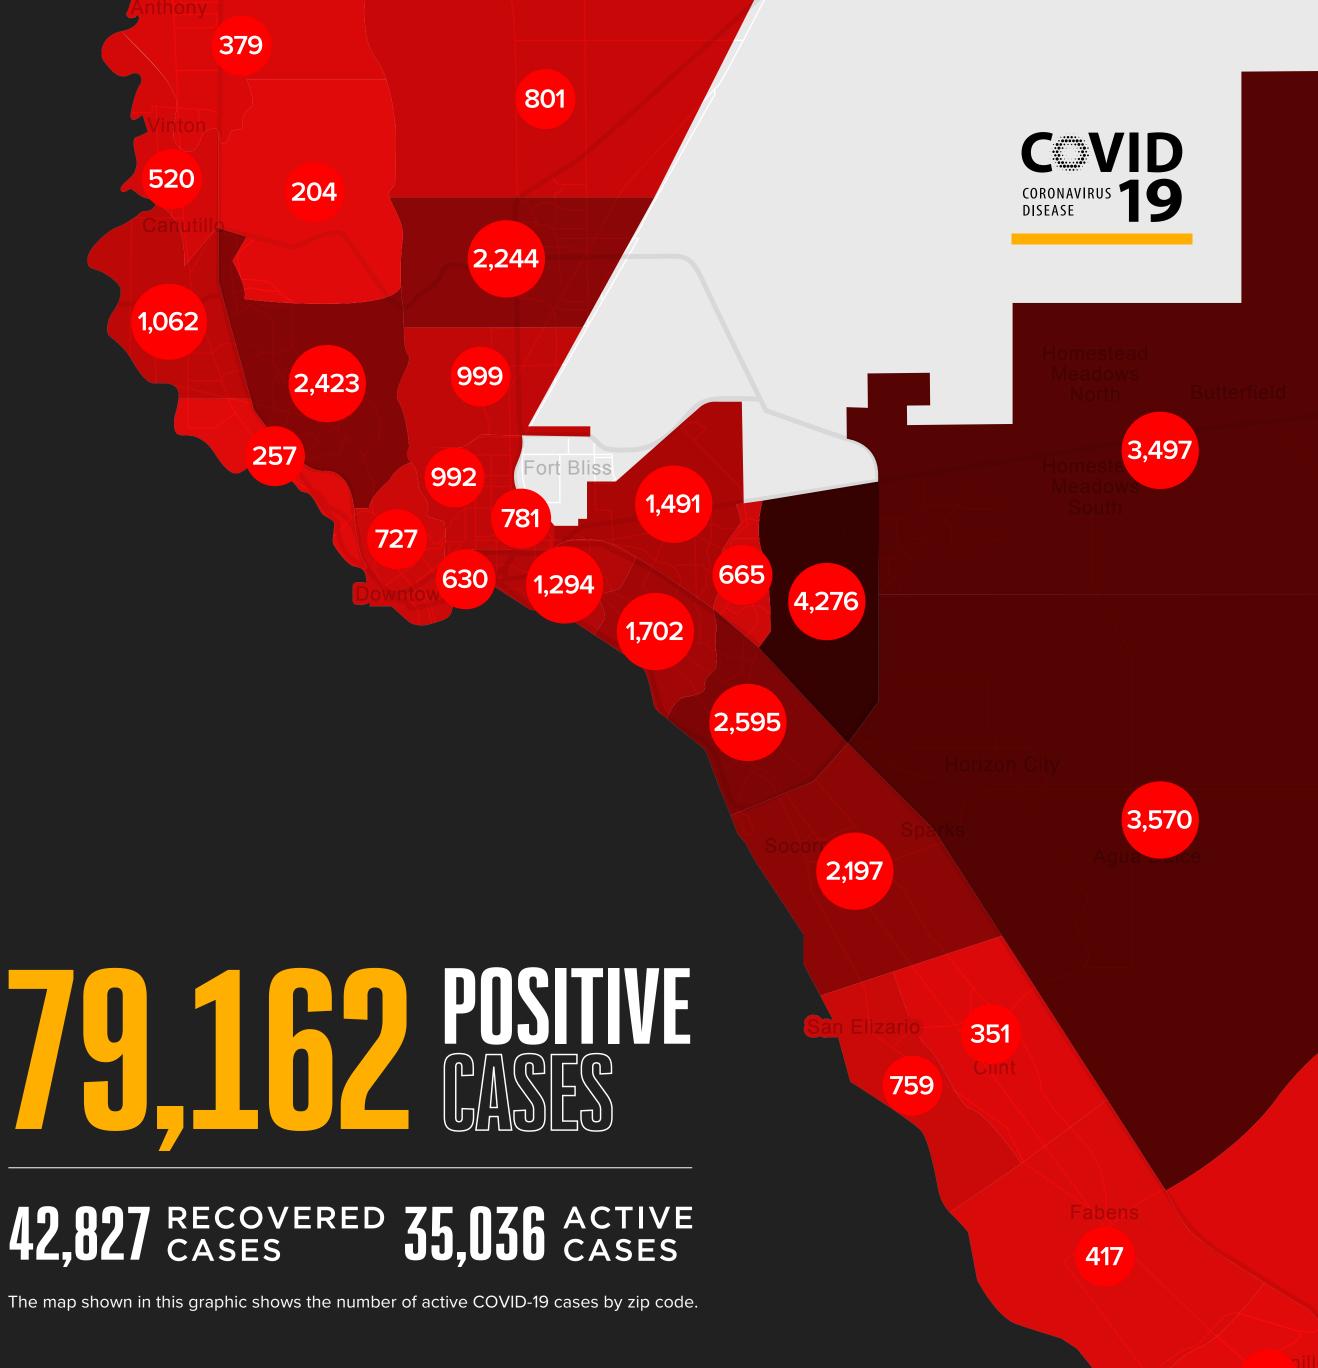

## COVID-19 REPUBLICATION OF NOVEMBER 20, 2020

70,162 POSITIVE

**Cumulative Cases** 

NEWLY REPORTED DEATHS

DEATHS

Confirmed deaths due to COVID-19

430

DEATHS
UNDER
INVESTIGATION

Number of Active Cases

For more information and other data visit EPStrong.org