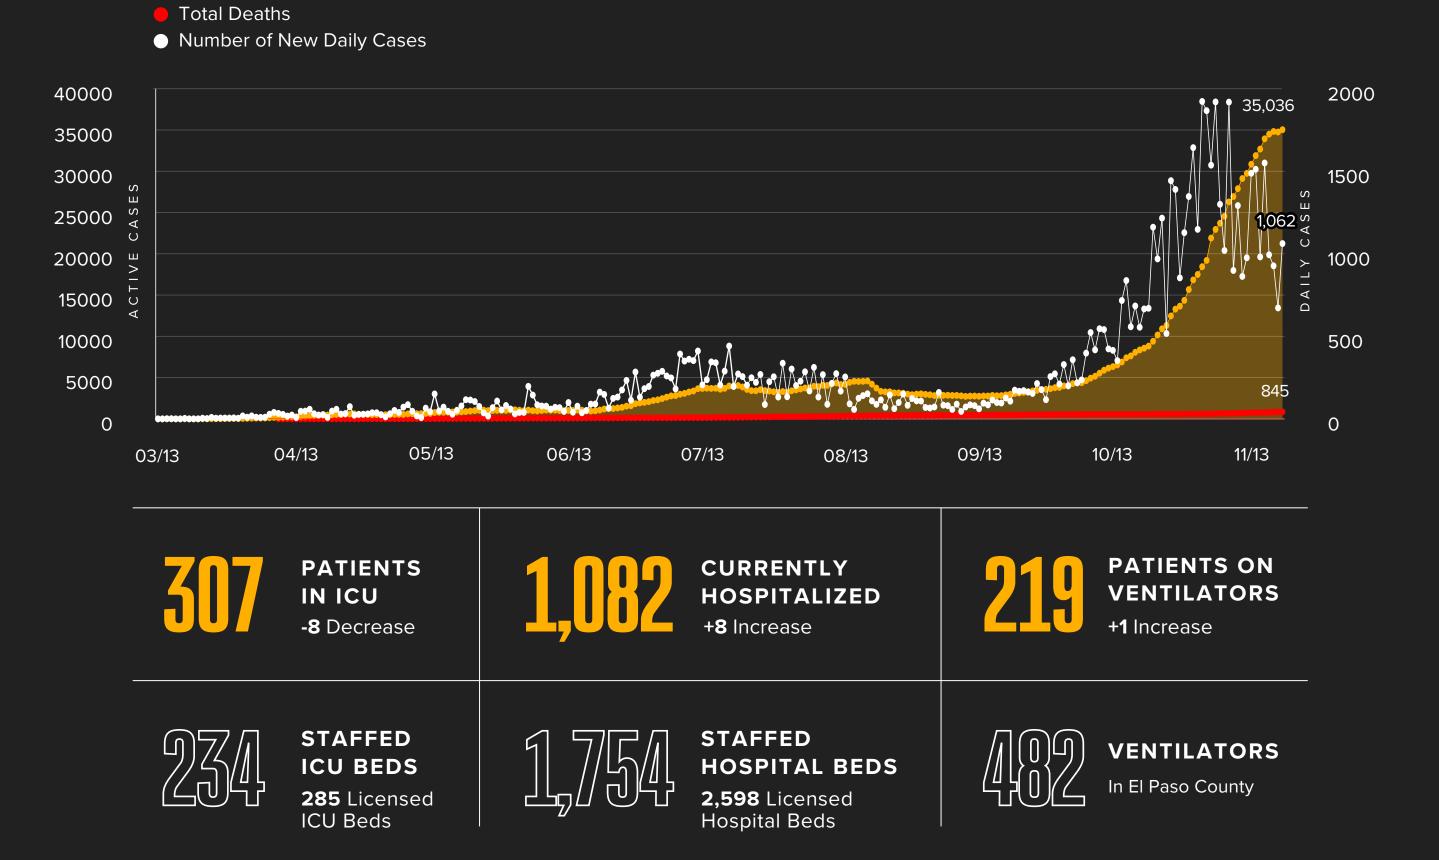

## COVID-19 REPUBLICATION OF NOVEMBER 20, 2020

70,162 POSITIVE

**Cumulative Cases** 

NEWLY REPORTED DEATHS

DEATHS

Confirmed deaths due to COVID-19

430

DEATHS
UNDER
INVESTIGATION

Number of Active Cases

For more information and other data visit EPStrong.org