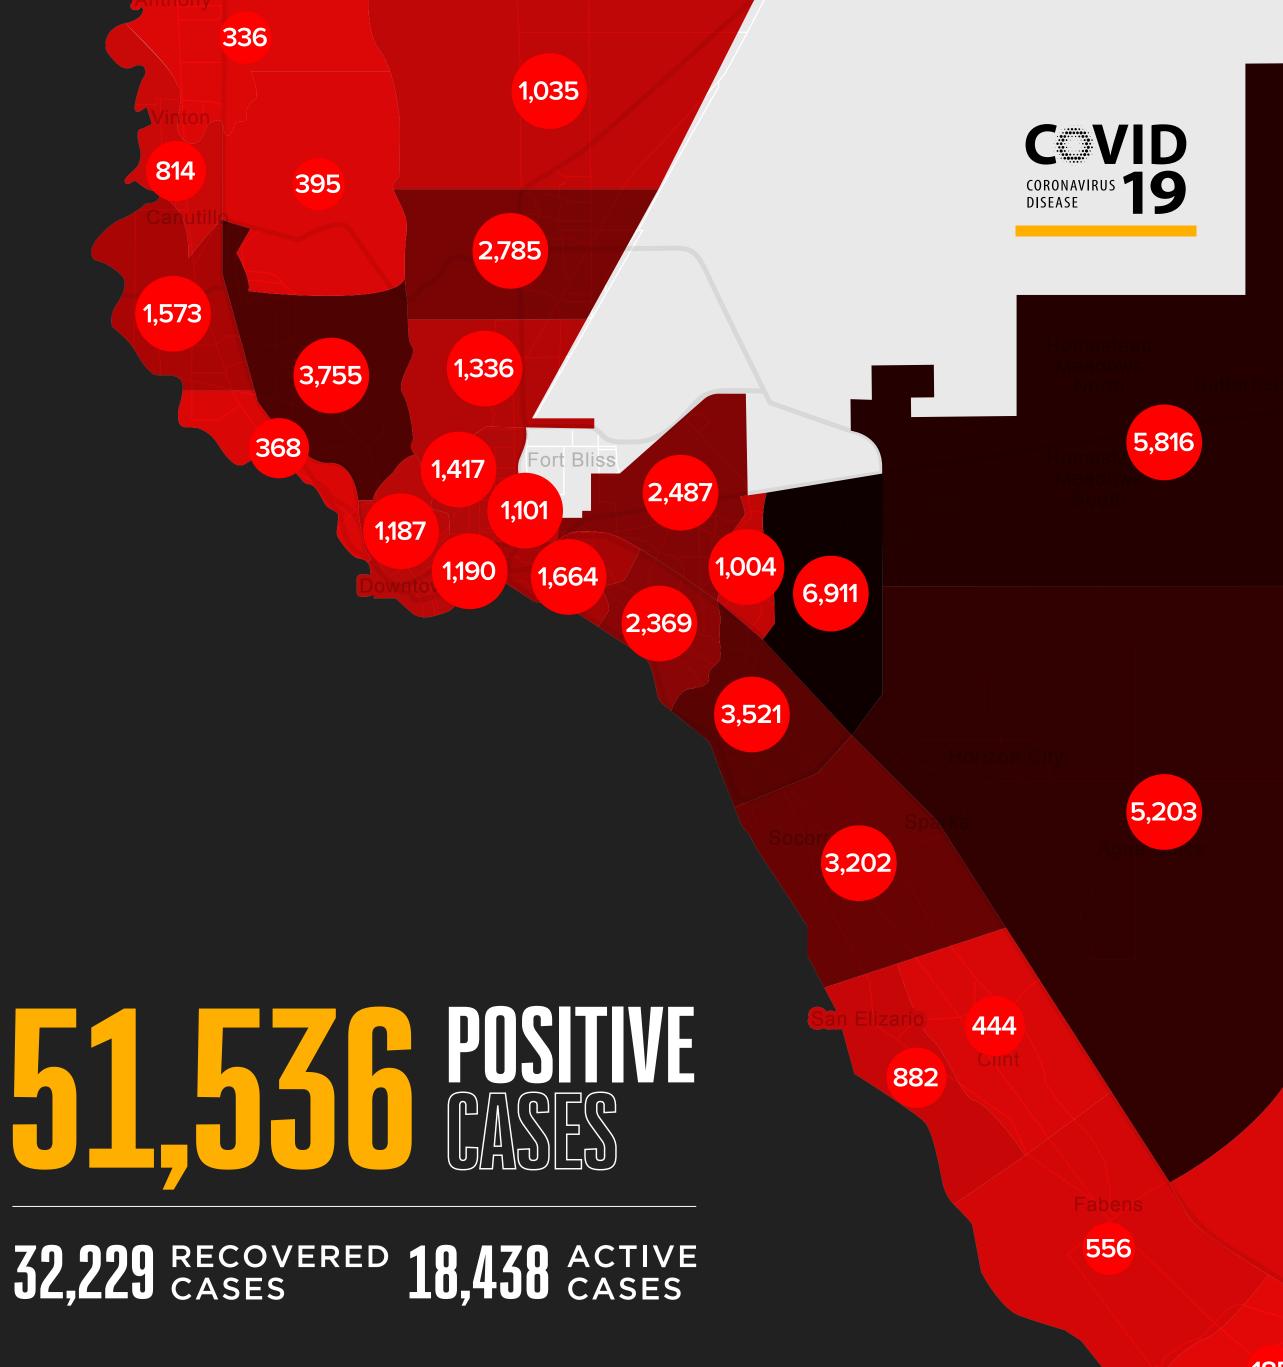

Number of Active Cases

For more information and other data visit **EPStrong.org**