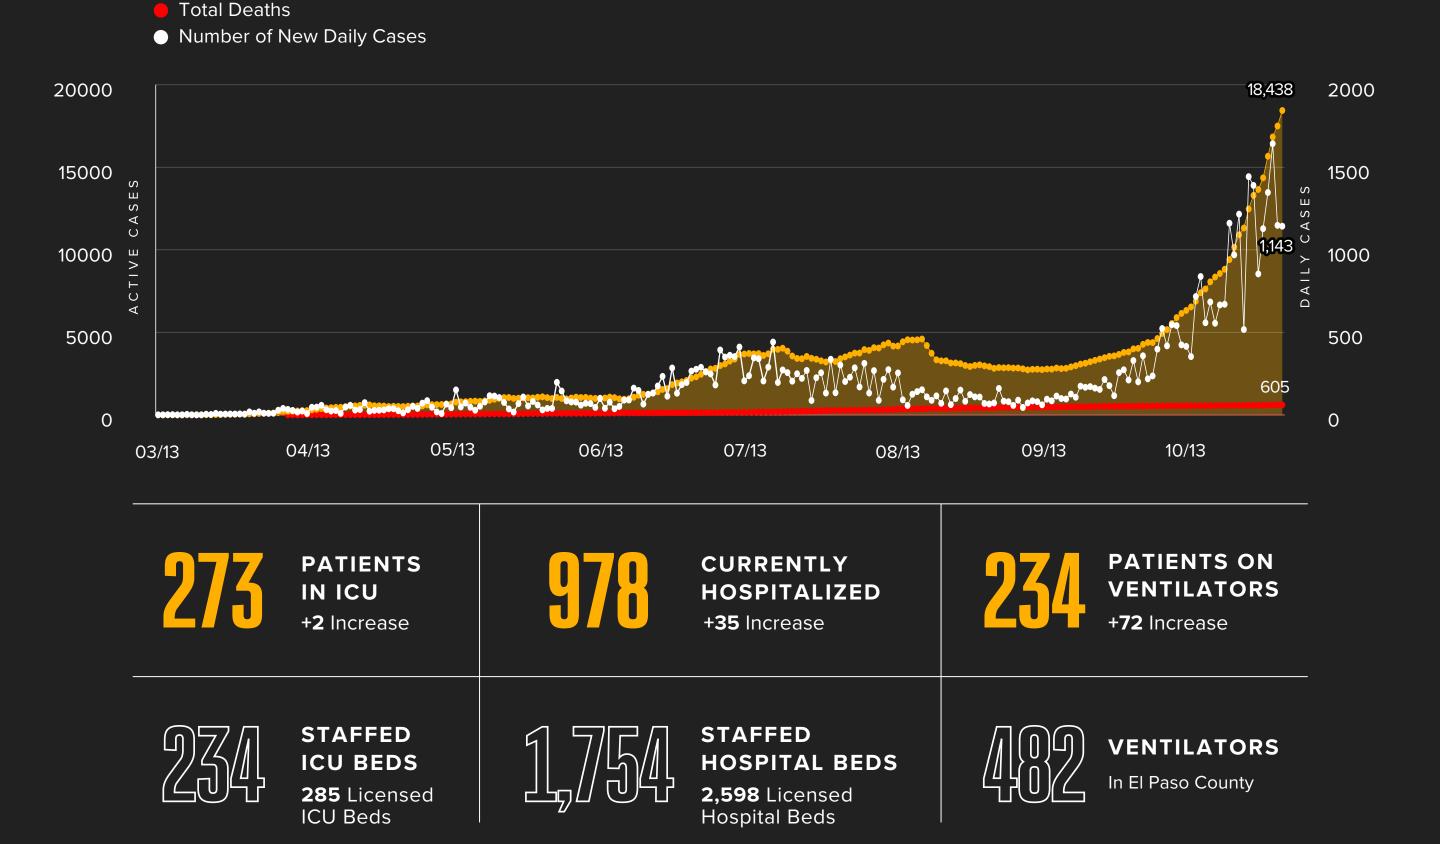

Number of Active Cases

For more information and other data visit **EPStrong.org**