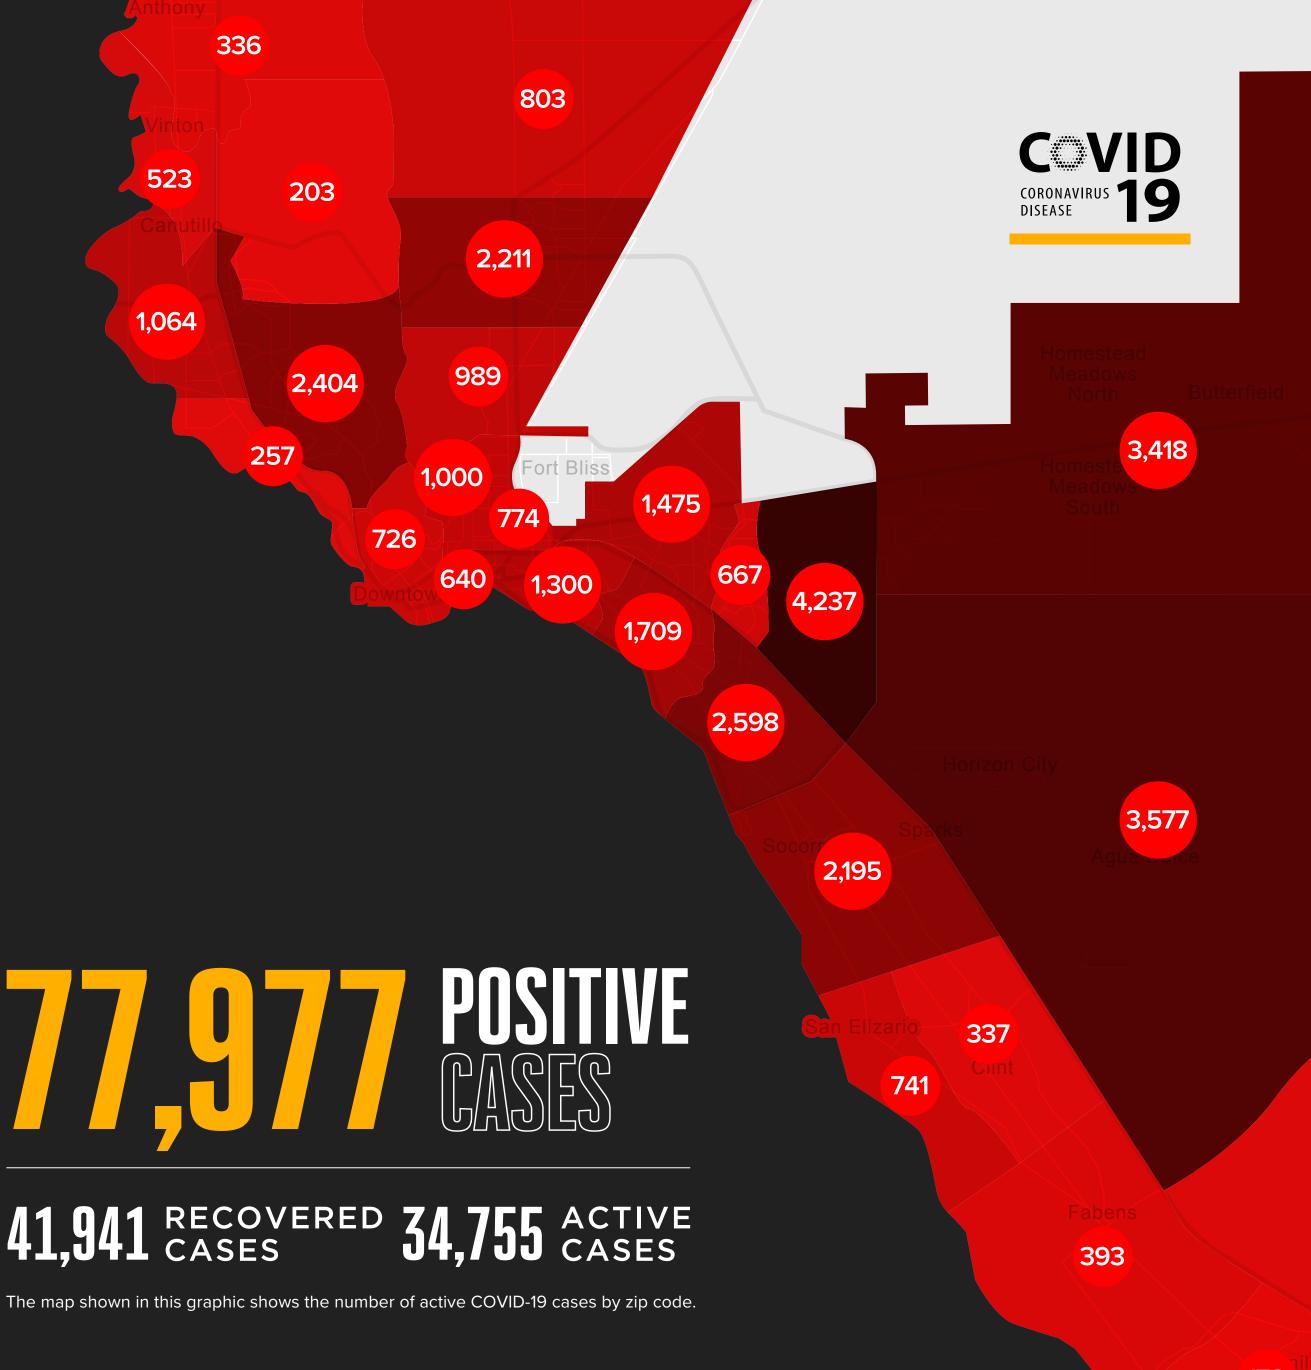

## COVID-19 REPUBLISHED AS OF NOVEMBER 19, 2020

POSITIVE
Cumulative Cases

**DEATHS**Confirmed deaths

due to COVID-19

NEWLY REPORTED DEATHS

435

DEATHS
UNDER
INVESTIGATION

18.78%