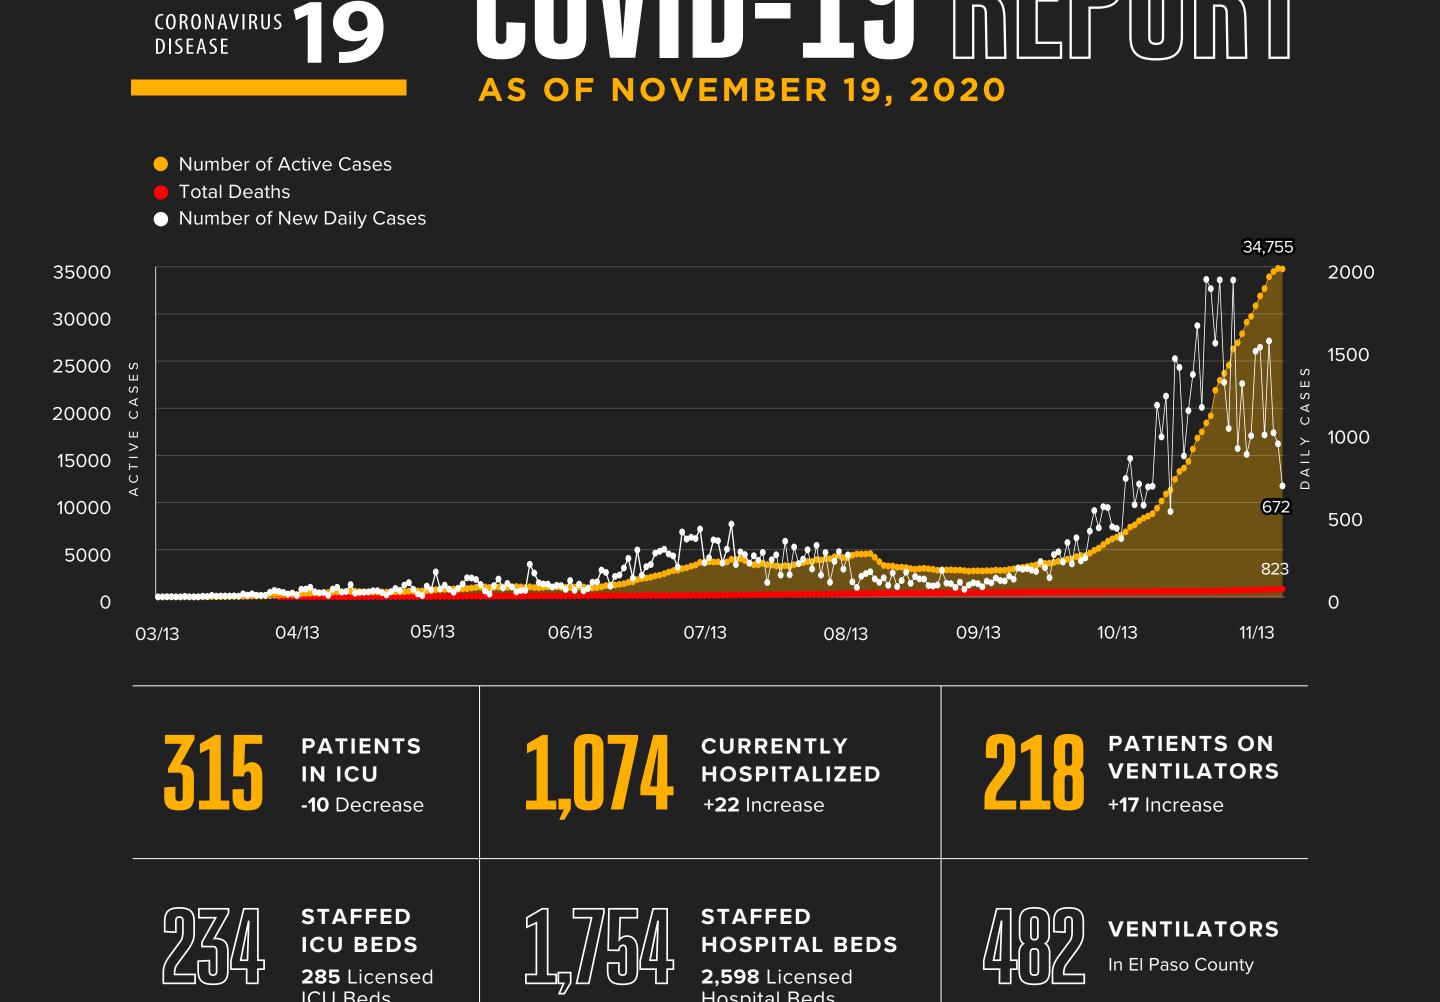

## COVID-19 REPUBLISHED AS OF NOVEMBER 19, 2020

POSITIVE
Cumulative Cases

**DEATHS**Confirmed deaths

due to COVID-19

NEWLY REPORTED DEATHS

435

DEATHS
UNDER
INVESTIGATION

18.78%

ROLLING 7-DAY
AVERAGE POSITIVITY
RATE

13.44%

CUMULATIVE POSITIVITY RATE

12%

PERCENT OF ASYMPTOMATIC

Percentage of cumulative positive cases without symptoms

UNDER MONITORING

People who came in contact with a positive