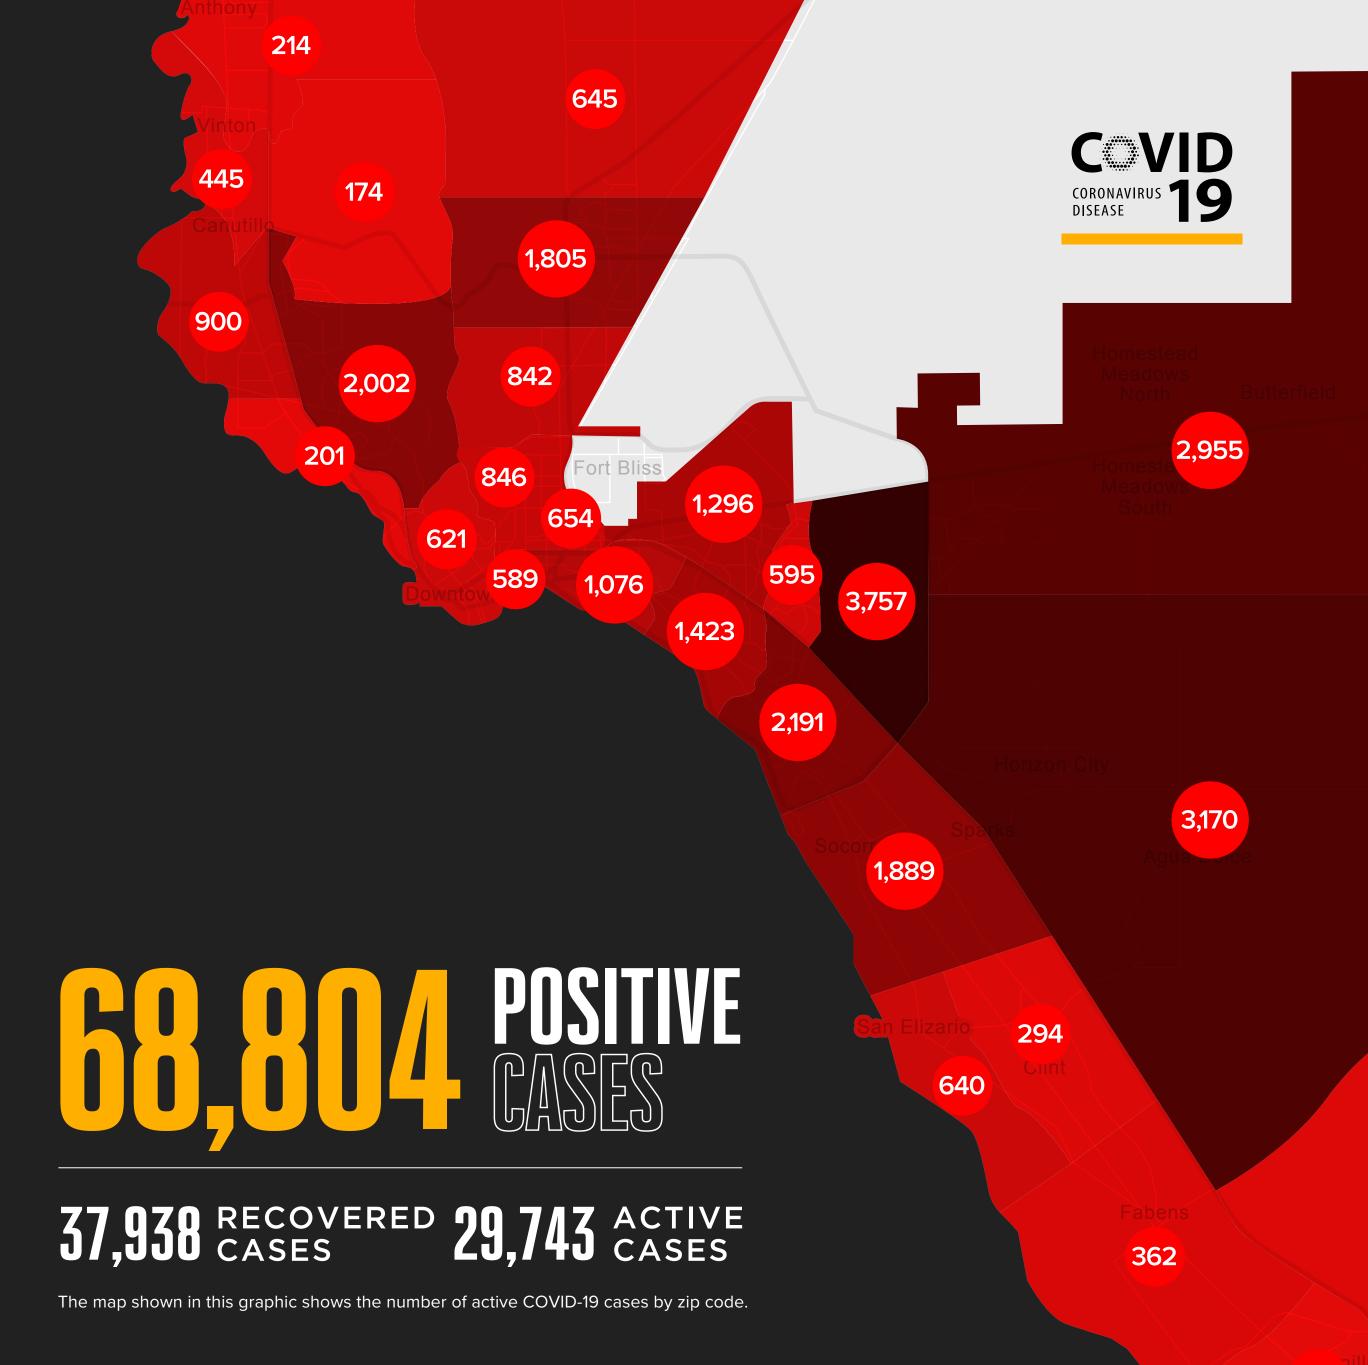

For more information and other data visit **EPStrong.org** 



## COVD-19 REPORT As of november 11, 2020

| AGE         | CASES                           | RECOVERED |                                   | DEATHS          |
|-------------|---------------------------------|-----------|-----------------------------------|-----------------|
| 12 & Under  | 4,801                           | 2,605     |                                   |                 |
| Teens       | 6,116                           | 3,235     |                                   | 1               |
| <b>20's</b> | 14,752                          | 8,591     |                                   | 4               |
| <b>30's</b> | 11,632                          | 6,920     |                                   | 11