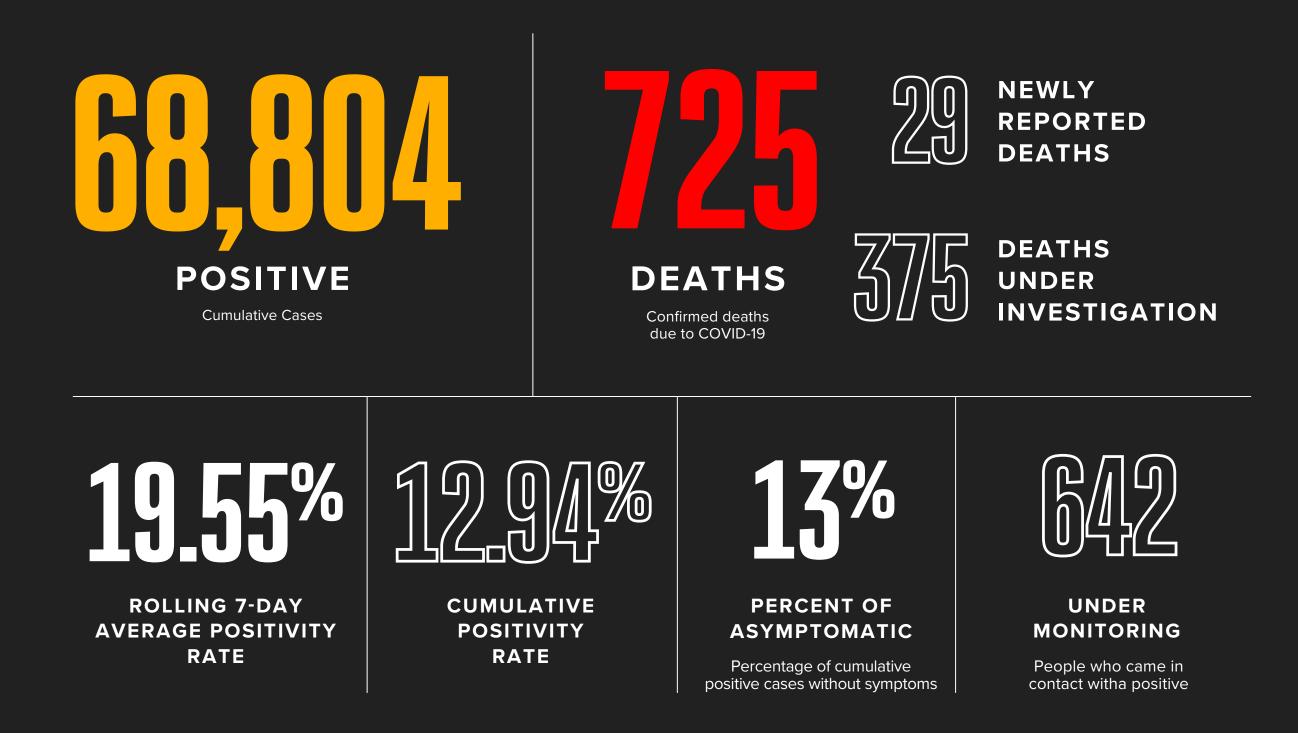

For more information and other data visit **EPStrong.org** 



## COVD-19 REPORT As of november 11, 2020

| AGE         | CASES                           | RECOVERED |                                   | DEATHS          |
|-------------|---------------------------------|-----------|-----------------------------------|-----------------|
| 12 & Under  | 4,801                           | 2,605     |                                   |                 |
| Teens       | 6,116                           | 3,235     |                                   | 1               |
| <b>20's</b> | 14,752                          | 8,591     |                                   | 4               |
| <b>30's</b> | 11,632                          | 6,920     |                                   | 11