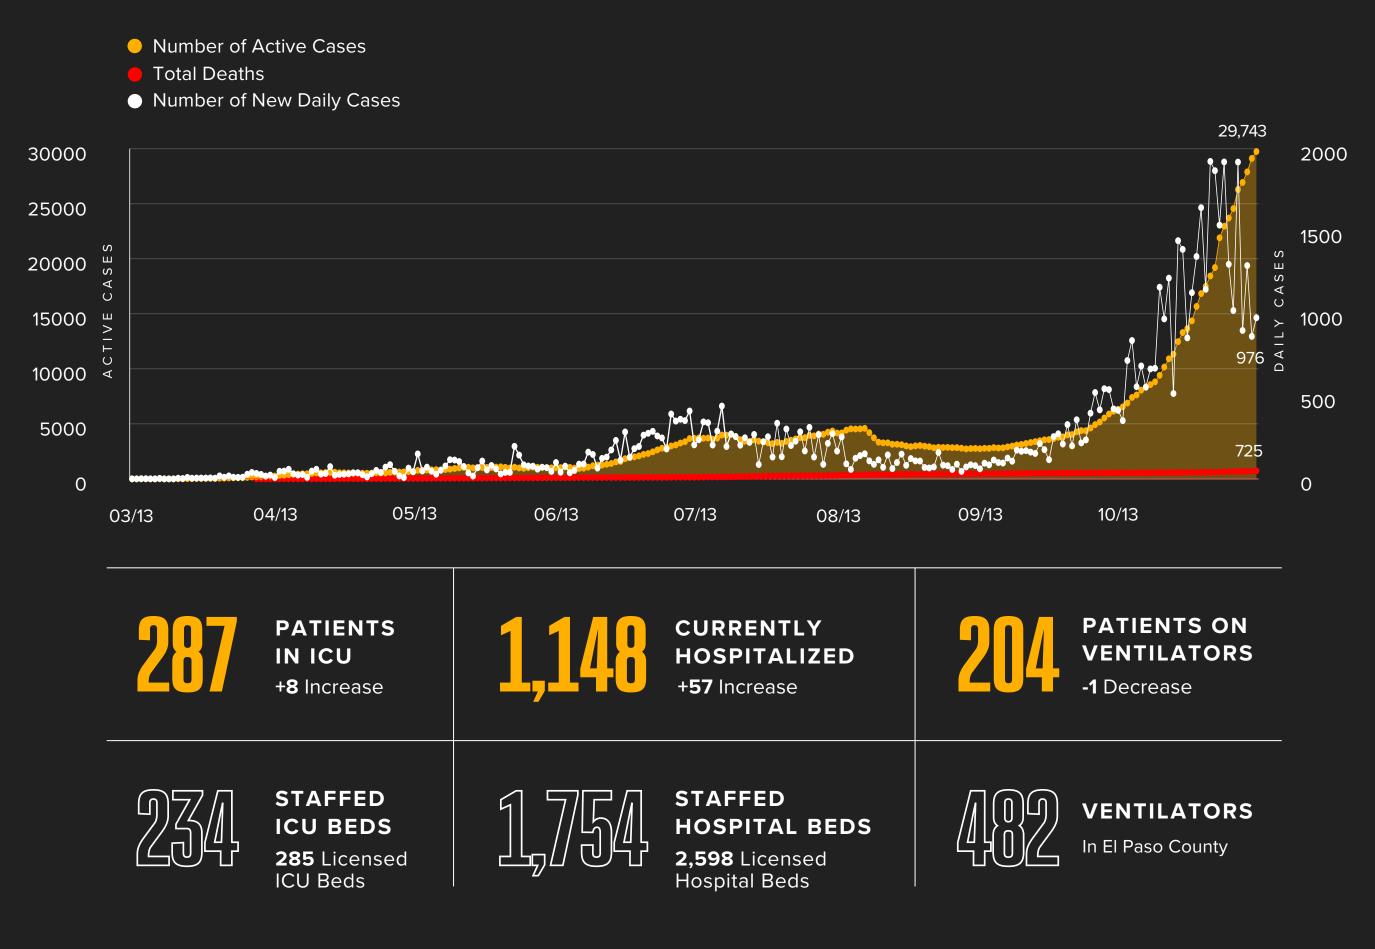

| 1,579                           | 698       |                                   | 174             |
| 90's        | 546                             | 245       |                                   | 104             |
| 100's       | 16                              | 8         |                                   | 1               |
| CASES       | 32,727 MALE<br>Cumulative Cases |           | 36,077 FEMALE<br>Cumulative Cases |                 |
| RECOVERED   | <b>17,859</b> MALE              |           | 20,079 FEMALE                     |                 |
| DEATHS      | <b>450</b> MALE                 |           | 27                                | <b>5</b> FEMALE |

## CONAVIRUS 19 DISEASE 19 CORONAVIRUS 19 DISEASE 19 CONVIDINITION 10 CONVIDINI 10 CONVIDINI 10 CONVIDINI 10 CO



For more information and other data visit **EPStrong.org**