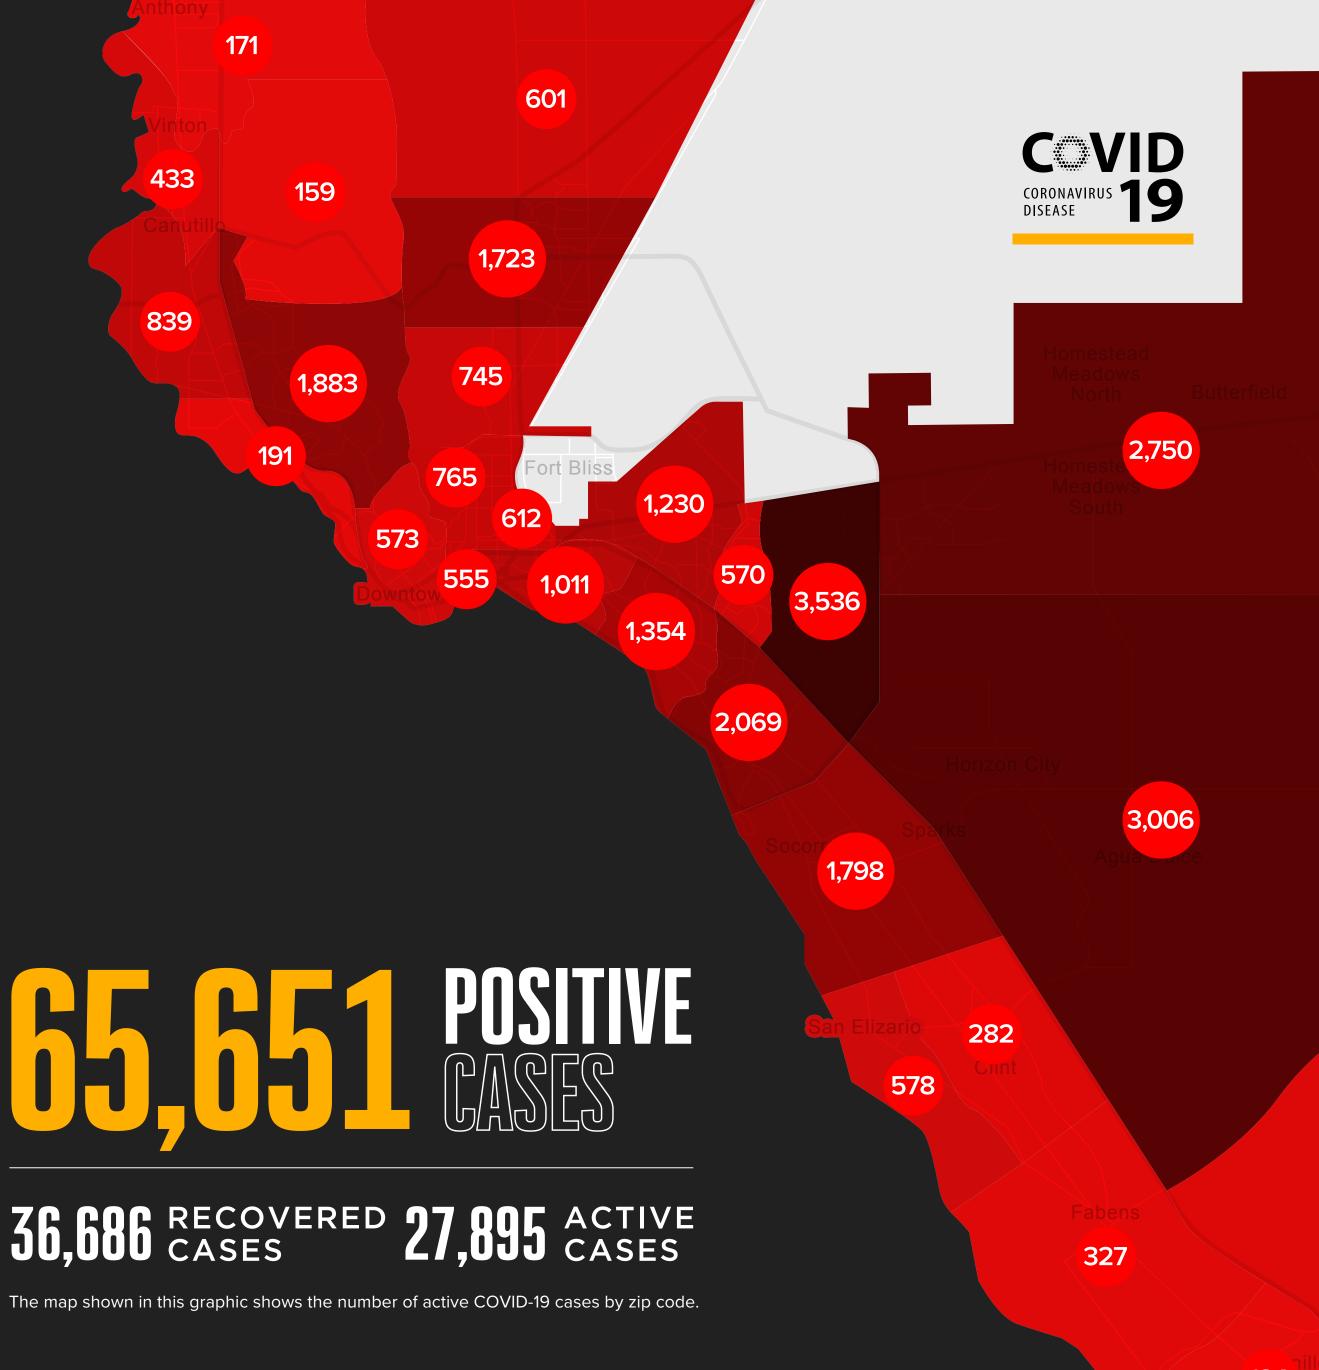

## COVID-19 REPUBLICATION AS OF NOVEMBER 10, 2020

Cumulative Cases

DEATHS

Confirmed deaths due to COVID-19

NEWLY REPORTED DEATHS

765 305

DEATHS
UNDER
INVESTIGATION

19.87%

## COVID-19 REPURT

AS OF NOVEMBER 10, 2020

| AGE          | CASES      | RECOVERED | DEATHS                       |  |
|--------------|------------|-----------|------------------------------|--|
| 12 & Under   | 4,587      | 2,477     |                              |  |
| Teens        | 5,779      | 3,058     | 1                            |  |
| 20's         | 14,103     | 8,358     | 4                            |  |
| 30's         | 11,109     | 6,726     | 10                           |  |
| 40's         | 10,087     | 5,822     | 39                           |  |
| 50's         | 9,102      | 5,020     | 72                           |  |
| 60's         | 5,926      | 2,990     | 120                          |  |
| <b>70</b> 's | 2,884      | 1,305     | 174                          |  |
| 80's         | 1,527      | 680       | 162                          |  |
| 90's         | 531        | 242       | 99                           |  |
| 100's        | 16         | 8         | 1                            |  |
| CASES        | 31,194 MAL | E 34      | ,457 FEMALE Cumulative Cases |  |
| RECOVERED    | 17,308 MAL | .E 19     | 19,378 FEMALE                |  |
| DEATHS       | 425 MAL    | .E 2      | 57 FEMALE                    |  |