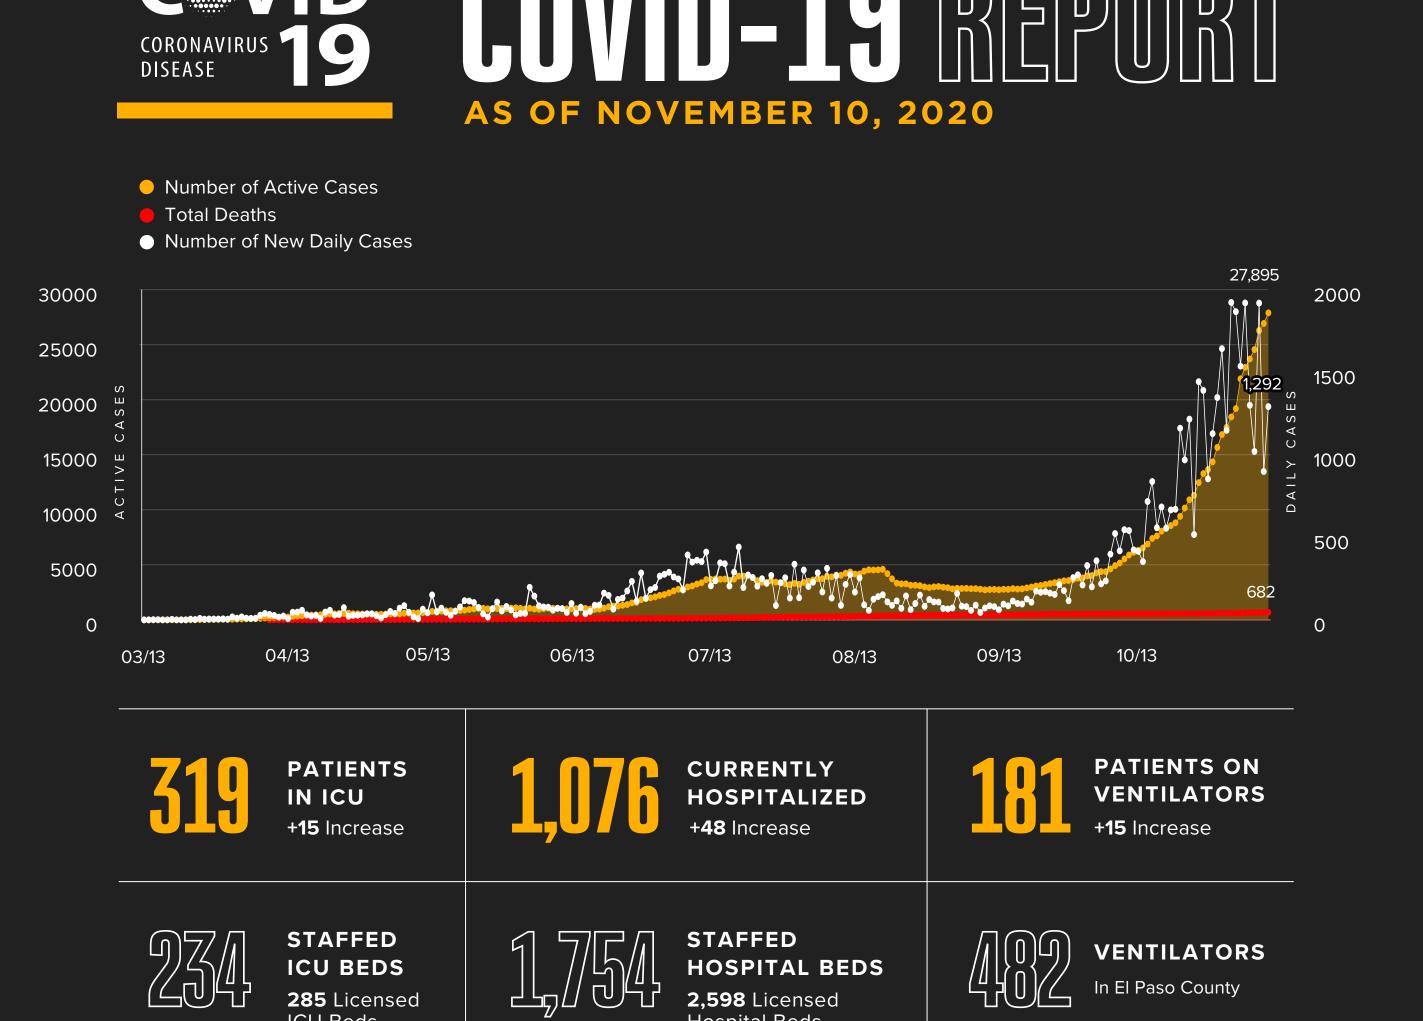

## COVID-19 REPUBLICATION AS OF NOVEMBER 10, 2020

Cumulative Cases

DEATHS

Confirmed deaths due to COVID-19

NEWLY REPORTED DEATHS

765 305

DEATHS
UNDER
INVESTIGATION

19.87%

ROLLING 7-DAY
AVERAGE POSITIVITY
RATE

CUMULATIVE POSITIVITY RATE

13%

PERCENT OF ASYMPTOMATIC

Percentage of cumulative positive cases without symptoms

UNDER MONITORING

People who came in contact witha positive